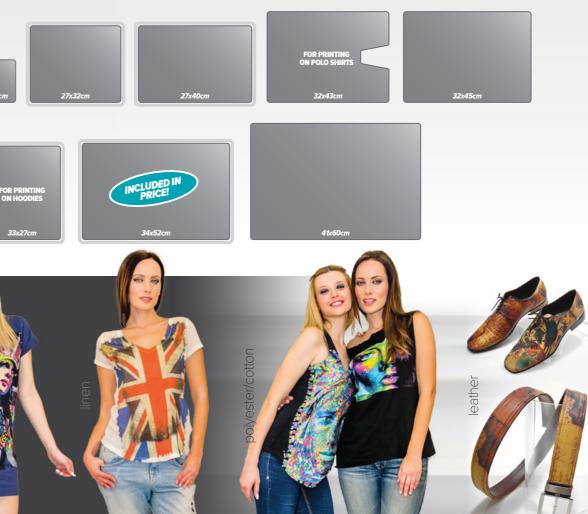

## SNAP-ON PLATENS

Easy to use, interchangeable, with adjustable frame systems that allow you to print on both thin and thick garments.

### VERSATILITY

nighlights

Unleash your creativity and print more than tees with our 9 different-sized platens.